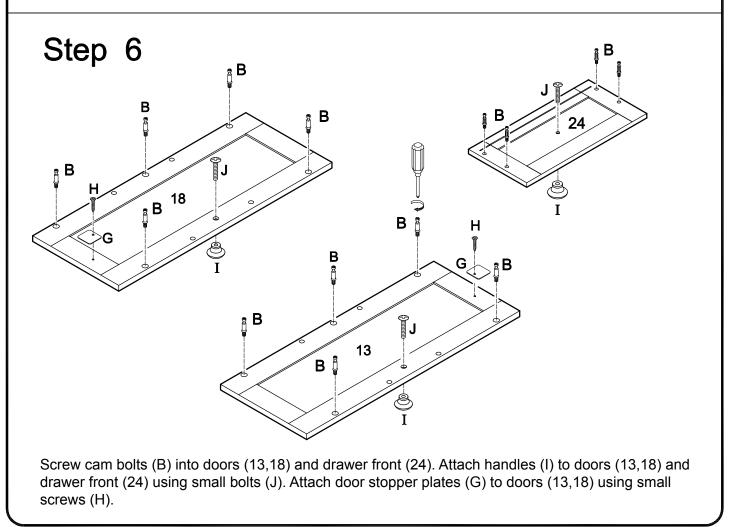

| Ø3x14mm   | Medium screw       | 12 | pcs |
| Т |                                                                                                                      | Ø4mm      | Wrench             | 1  | рс  |
| U |                                                                                                                      |           | Glue tube          | 3  | pcs |
| V | O                                                                                                                    | Ø25mm     | Sticker            | 32 | pcs |

The hardware quantities listed above are required for proper assembly. Some extra hardware may also have been included.







Screw cam bolts (B) and insert dowels (A) into panels (14,15,16,17). Insert dowels (A) into shelves (19,20,21).













Slide back panels (10,11) into the frame assembly. Note that the back panels will slide down in the grooves along the back of the frame assembly.